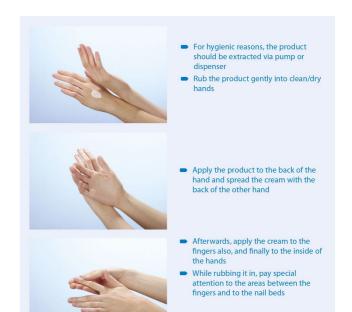

### Instructions for use

Apply and rub into the skin.

Apply to the back of your hand and rub at first the backs of your hands together, then the insides of your hands. When applying pay particular attention to the places in between your fingers and the nail bed.

When applying product always use a pump or dispenser to prevent contamination..

Use it regularly during daily work especially before skinstressed activities, e.g. when starting with your work, after breaks and after each hand cleansing. The product does not contain perfume. Nevertheless, it may be that it does not always smell the same on the skin. This is because the skin structure of every human being is unique. Thus, an odorless product is perceived differently on different hands.