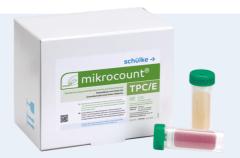

## schülke ->

For the combined determination of the total plate count and for the detection of enterobacteria.

# mikrocount® TPC / E

### **Application areas**

These nutrient media are used for the combined determination of the total plate count and for the detection of enterobacteria within the scope of microbiological monitoring of surfaces with inactivation of disinfectants.