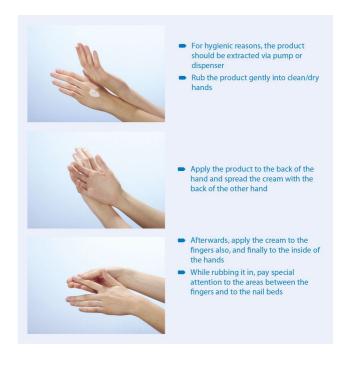

#### Instructions for use

Apply and rub in to the skin.

Apply to the back of your hand and rub at first the backs of your hands together, then the insides of your hands. When applying pay particular attention to the places in between your fingers and the nail bed.

When applying product always use a pump or dispenser to prevent contamination.

The product does not contain perfume. Nevertheless, it may be that it does not always smell the same on the skin. This is because the skin structure of every human being is unique. Thus, an odorless product is perceived differently on different hands