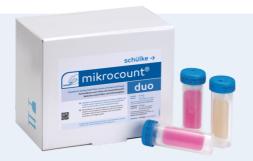

# mikrocount® duo

# **Application areas**

mikrocount® duo is used for the combined determination of the total plate count and for the detection of yeasts and moulds with inactivation of disinfectants.