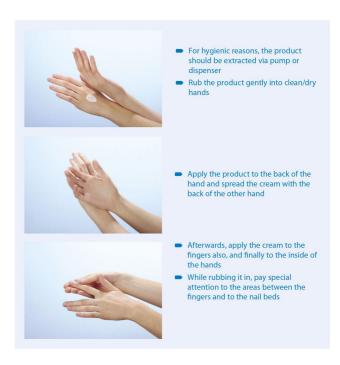

### Instructions for use

Apply and rub into the skin.

Apply to the back of your hand and rub at first the backs of your hands together, then the insides of your hands.

When applying pay particular attention to the places in between your fingers and the nail bed.

When applying product always use a pump or dispenser to prevent contamination..

Use it regularly during daily work especially before skinstressed activities, e.g. when starting with your work, after breaks and after each hand cleansing. The product does not contain perfume. Nevertheless, it may be that it does not always smell the same on the skin. This is because the skin structure of every human being is unique. Thus, an odorless product is perceived differently on different hands.