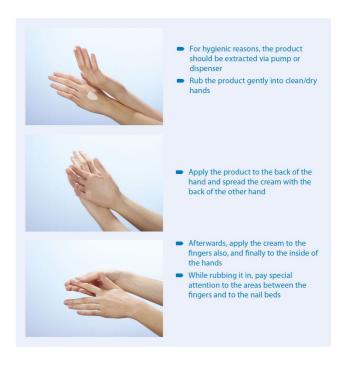

#### Instructions for use

Apply and rub in to the skin.

Apply to the back of your hand and rub at first the backs of your hands together, then the insides of your hands. When applying pay particular attention to the places in between your fingers and the nail bed.

When applying product always use a pump or dispenser to prevent contamination.

The product does not contain perfume. Nevertheless, it may be that it does not always smell the same on the skin. This is because the skin structure of every human being is unique. Thus, an odorless product is perceived differently on different hands