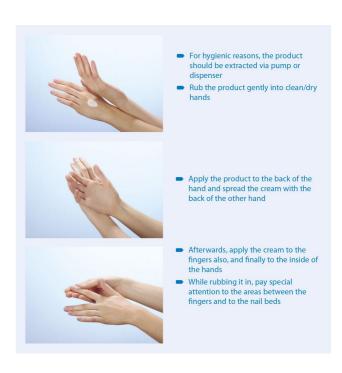

## Instructions for use

Apply and rub in gently after cleaning/disinfection or as required. Apply to back of one hand and use the back of your hand to spread the cream to the back of your other hand and then also to the palms of the hands.

The use of dosing pumps or dispensers is recommended to ensure the product is used hygienically.