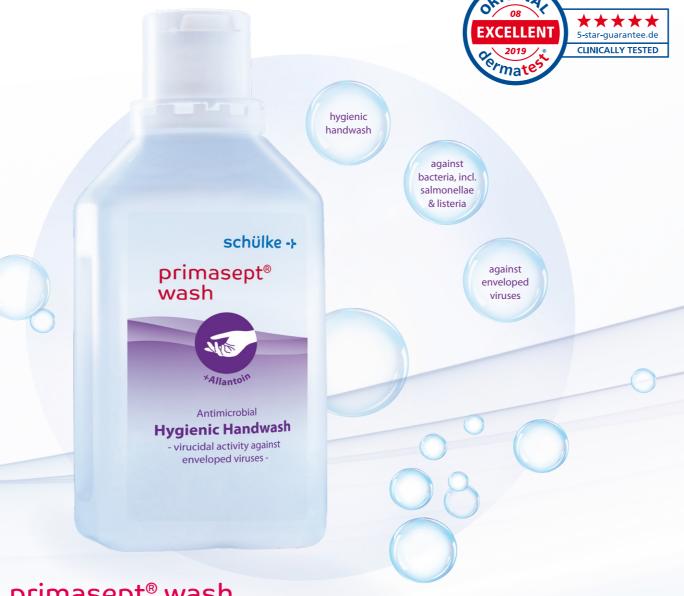

#### primasept® wash

Antimicrobial hygienic handwash with virucidal activity against enveloped viruses.

- Our plus
- effective against bacteria (incl. Salmonella and Listeria),
   yeasts and enveloped viruses (incl. HBV, HIV, HCV, Vaccinia)\*
- gentle soap-free wash lotion with 4 % Chlorhexidine
- excellent cleansing power
- · contains skin nourishing and moisturising ingredients
- free of colour and perfume
- · dermatologically tested

### primasept® wash

- effective against bacteria (incl. Salmonella and Listeria), yeasts and enveloped viruses (incl. HBV, HIV, HCV, Vaccinia)\*
- gentle soap-free wash lotion with 4 % Chlorhexidine

- excellent cleansing power
- contains skin nourishing and moisturising ingredients
- free of colour and perfume