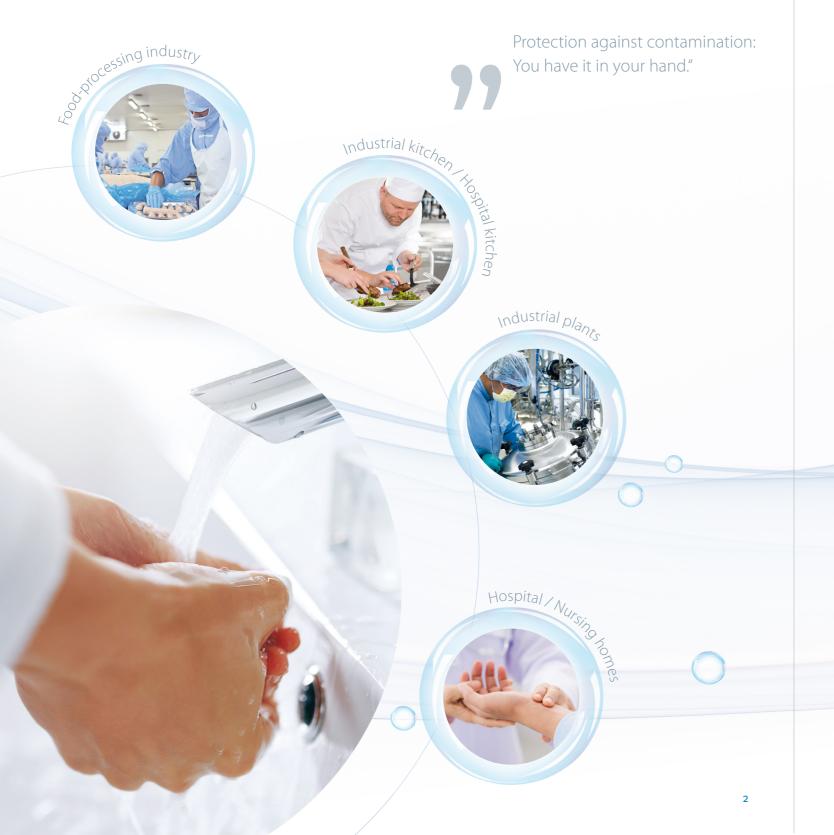

## Clean solution for your professional hands.

Anywhere where people can spread germs with their hands during their work, special care must be taken with regard to hygiene. This applies to contact and handling with food or other products as well as direct skin contact with patients during medical treatment or care.

# Hygienic hand washing – clean, antimicrobial, nourishing.

Proper hand hygiene doesn't just start with disinfection – it starts with hand washing. primasept wash® is a washing lotion with a triple effect: effective cleaning, antimicrobial efficacy and skin care.