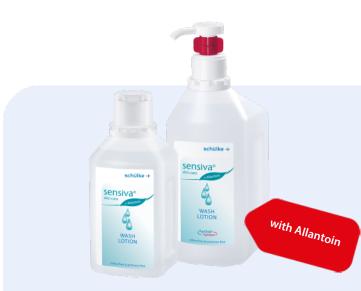

## sensiva® wash lotion

#### **Our Plus**

- soap-free wash lotion with skin-compatible surfactant
- gentle on skin
- Allantoin protects the skin from dryness and irritations
- colour-, perfume and lanolin-free
- dermatologically tested

#### **Application area**

- for nourishing hand and body cleaning
- for hand cleaning before surgical and hygienic hand disinfection
- for use in the food processing industry

#### **Product Profile**

- soap-free, skin-friendly detergent substance (Syndet)
- contains Allantoin which has a soothing effect on the skin, moisturizes and supports cell renewal