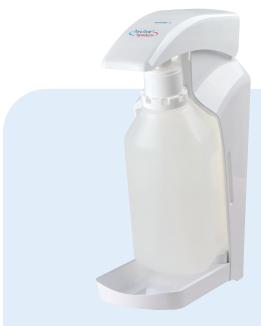

# schülke ->

hyclick® dispenser, suitable for specialised 500ml and 1.000 ml bottles with a built-in hyclick® pump For the application of wash lotions and hand disinfectants

# hyclick Be safe, it's easy

#### Description

Easy and exact dosage of wash lotions and hand disinfection products. Adjustable dosage allows the desired amount to be dispensed.