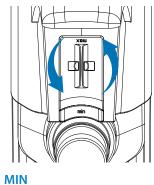

#### **Our Plus:**

- one-click system for an easy and fast bottle change
- optimal protection against contamination
- minimal cleaning thanks to the curved design
- adjustable dosage: approx. 1.5 ml and 3 ml
- easy installation

## Adjustable dosage:

**MAX**