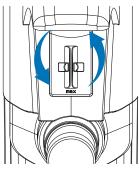

#### **Our Plus:**

- one-click system for an easy and fast bottle change
- optimal protection against contamination
- minimal cleaning thanks to the curved design
- adjustable dosage: approx. 1.5 ml and 3 ml
- easy installation

## Adjustable dosage:

**MAX**