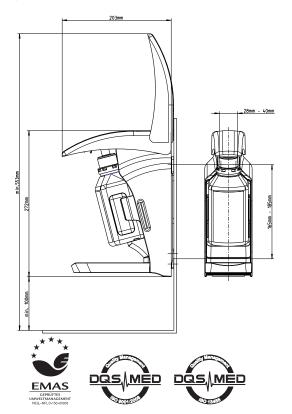

## hyclick® measurements with 500 ml adapter:

Schülke & Mayr GmbH is certified according to DIN EN ISO 9001 and DIN EN ISO 13485 (Reg.-No. 004567-MP23) and has a validated environmental system in accordance with the Eco Audit Regulation (Reg.-No. DE-150-00003).

### **Technical Data**

Product size: 1000 ml 500 ml with 500 ml adapter Adjustable dosage: approx. 1.5 ml + 3 mlconstant, due to the transparent bottle Content level control: Material: ABS plastic

**Drip-plate** 