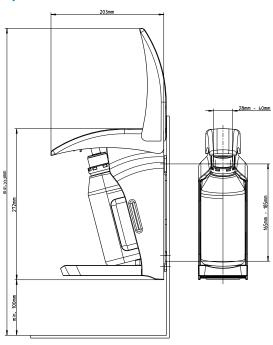

## hyclick® measurements:

### **Technical Data**

Product size: 1000 ml 500 ml with 500 ml adapter Adjustable dosage: approx. 1.5 ml + 3 mlconstant, due to the transparent bottle Content level control: Material: ABS plastic

**Drip-plate** 